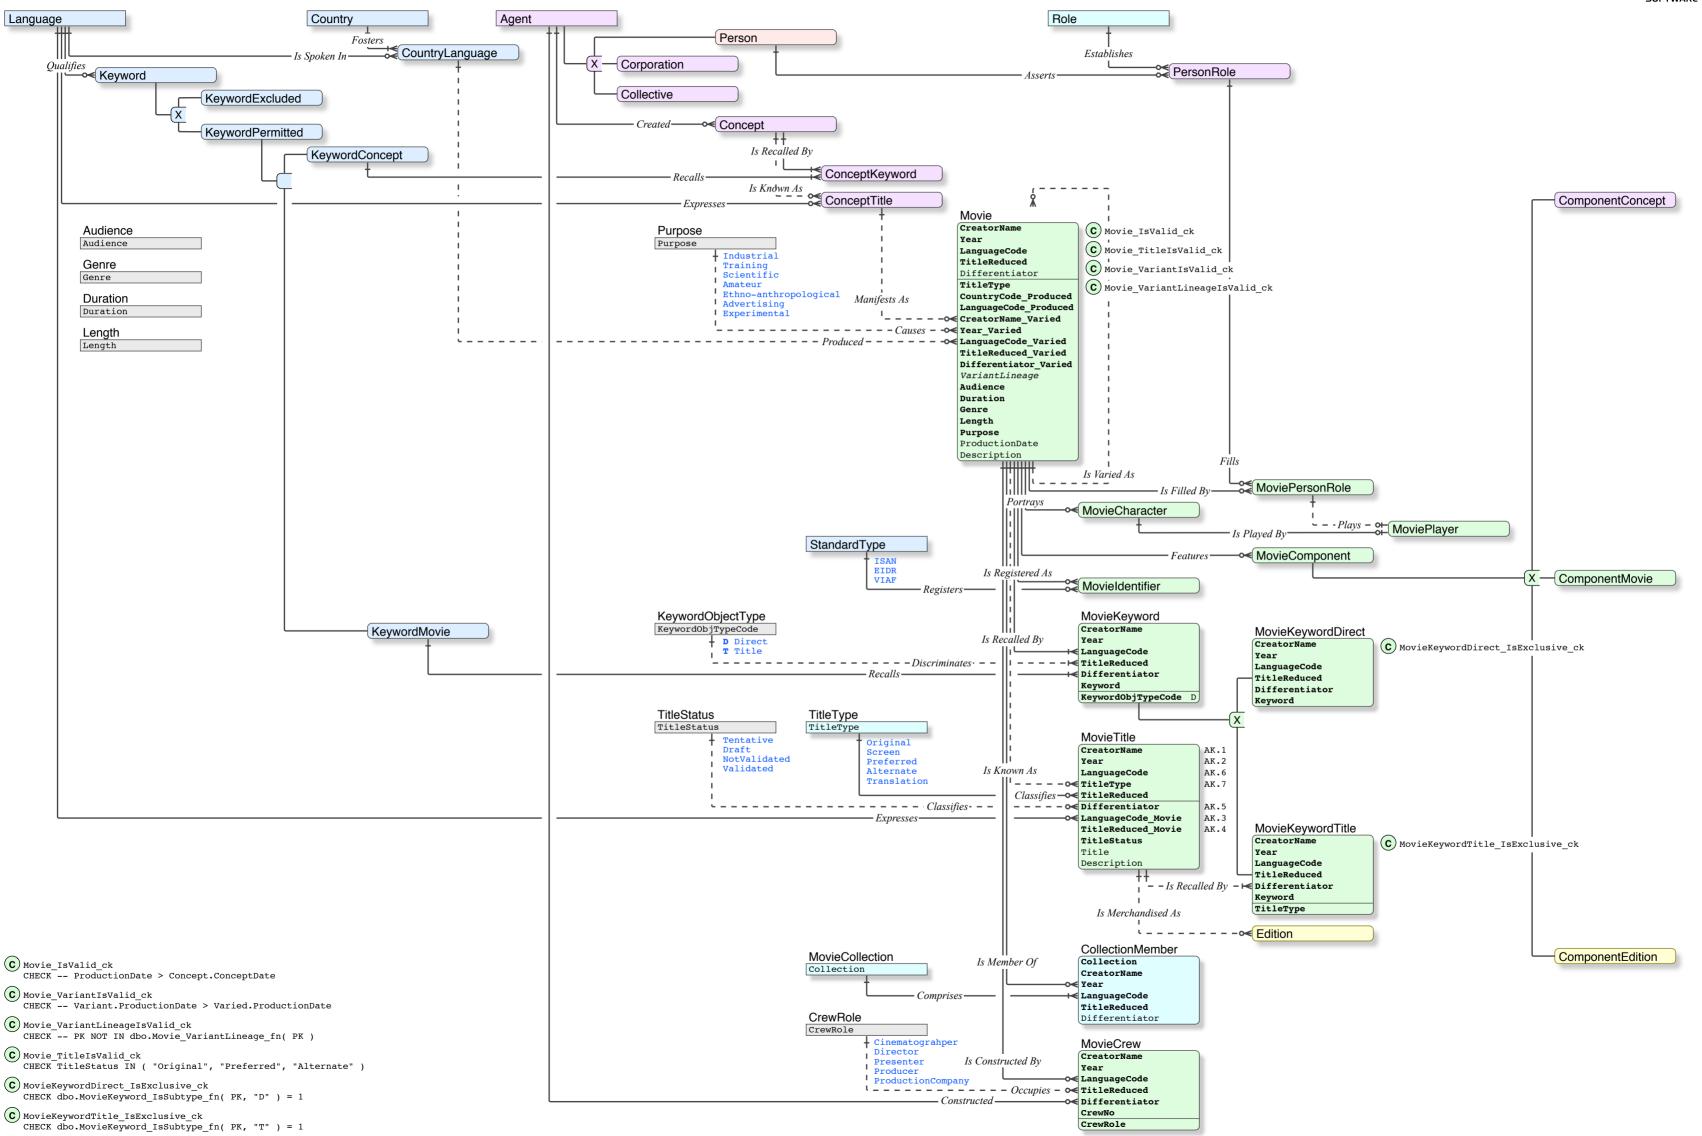

#### Movie 1

© Movie\_TitleIsValid\_ck CHECK TitleStatus IN ( "Original", "Preferred", "Alternate" )

## Movie 2

### Edition

- 6 Whereas MediumType & FormatType are physical (sensible) classifications, EditionType is a Logical (intelligible) classification.
- ComponentEdition\_IsEValid\_ck
  CHECK -- Movie.ProductionDate > Edition.Edition
- ComponentEdition\_IsExclusive\_ck
  CHECK dbo.Component\_IsSubtype\_fn( PK, "E" ) = 1
- © Edition\_IsEValid\_ck CHECK -- EditionDate > Movie.ProductionDate
- C Instance\_IsValid\_ck CHECK -- AcquisitionDate > EditionDate