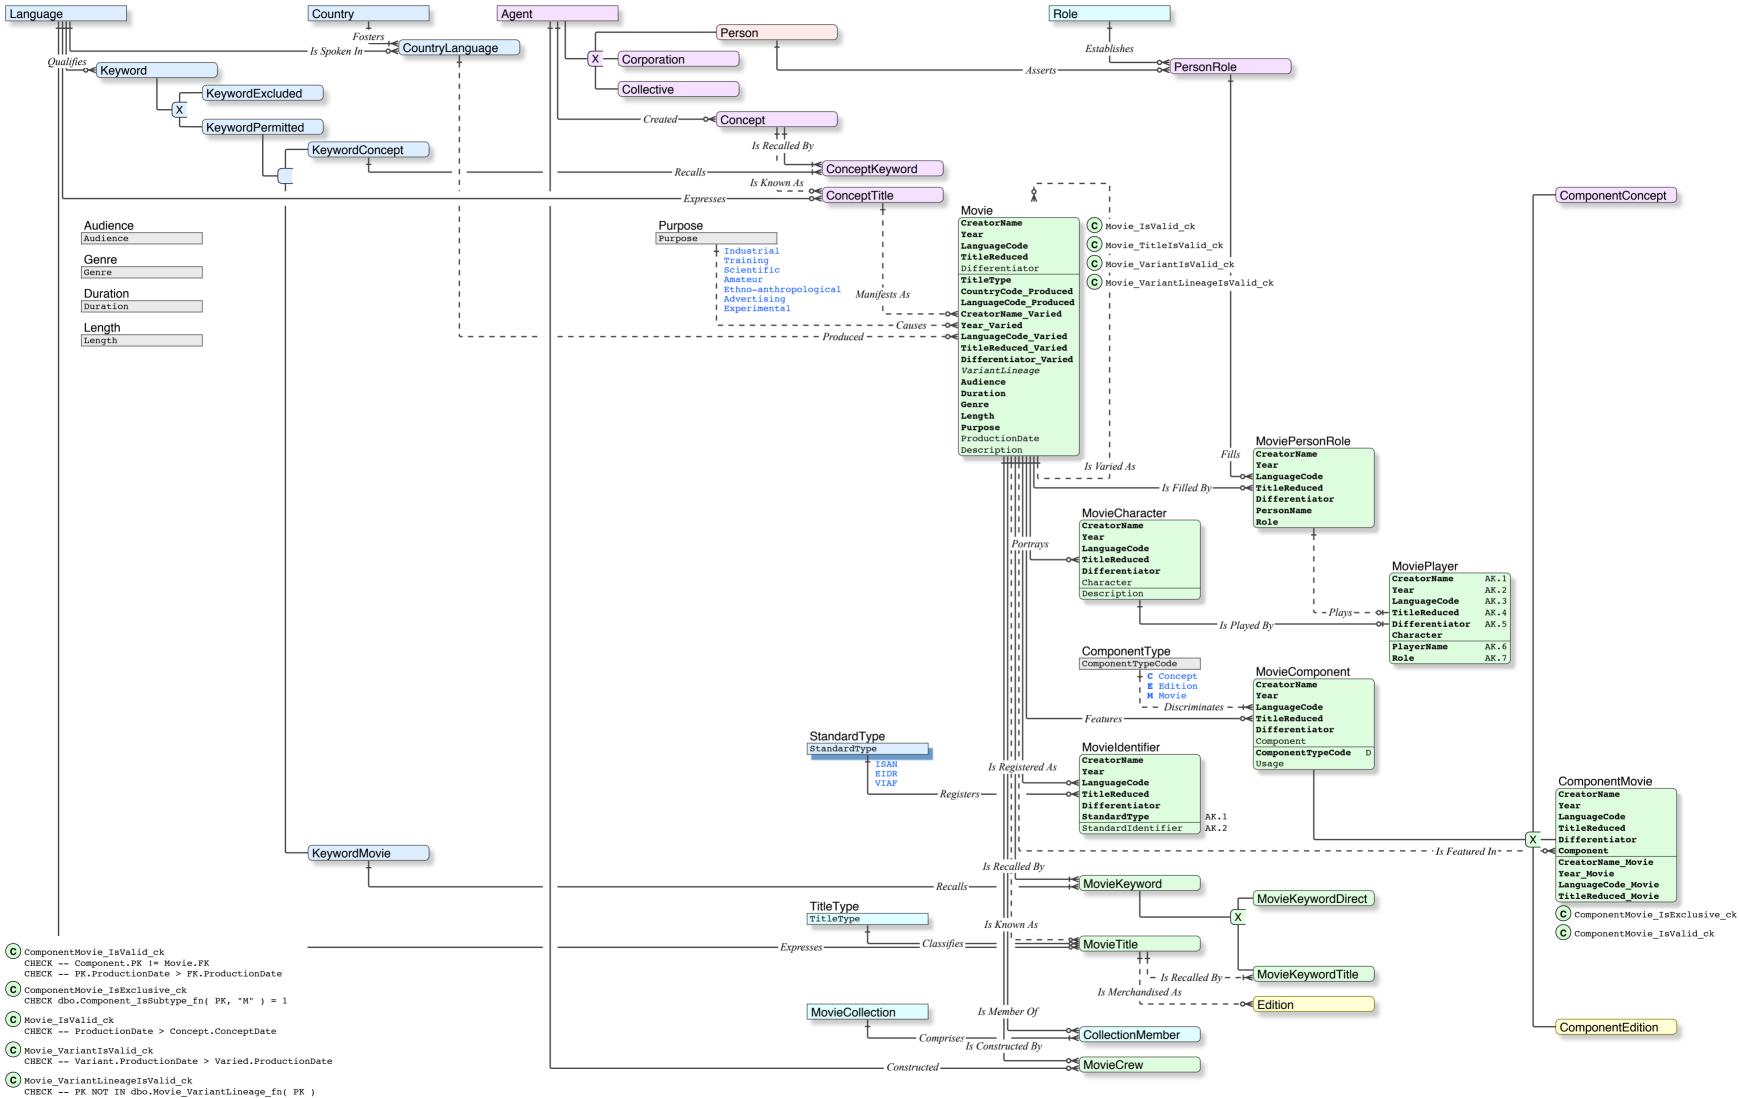

#### Movie 1

© Movie\_TitleIsValid\_ck CHECK TitleStatus IN ( "Original", "Preferred", "Alternate" )

## Movie 2

### Edition

- 6 Whereas MediumType & FormatType are physical (sensible) classifications, EditionType is a Logical (intelligible) classification.
- ComponentEdition\_IsEValid\_ck
  CHECK -- Movie.ProductionDate > Edition.Edition
- ComponentEdition\_IsExclusive\_ck
  CHECK dbo.Component\_IsSubtype\_fn( PK, "E" ) = 1
- © Edition\_IsEValid\_ck CHECK -- EditionDate > Movie.ProductionDate
- C Instance\_IsValid\_ck CHECK -- AcquisitionDate > EditionDate