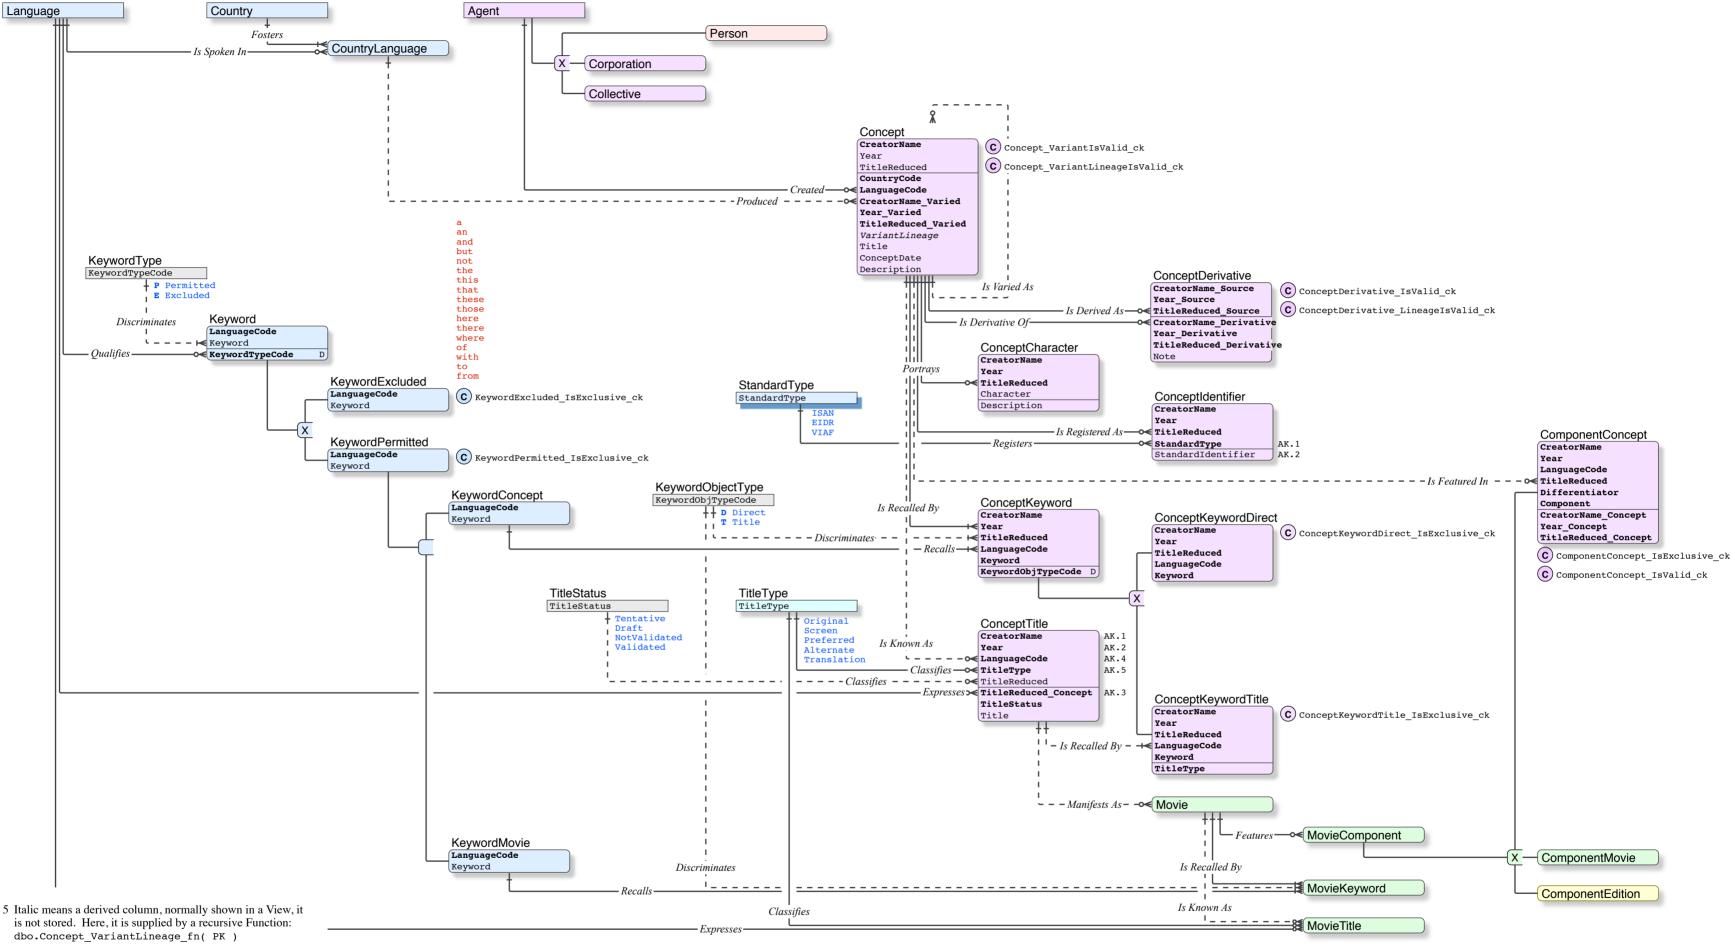

# **Keyword & Concept**

- C ComponentConcept\_IsValid\_ck CHECK -- Movie.ProductionDate > Concept.ConceptDate
- ComponentConcept\_IsExclusive\_ck CHECK dbo.Component\_IsSubtype\_fn( PK, "C" ) = 1
- C ConceptDerivative\_IsValid\_ck CHECK -- Derivative.ConceptDate > Derived.ConceptDate
- ConceptDerivative\_LineageIsValid\_ck
  CHECK -- PK NOT IN dbo.ConceptDerivative\_Lineage\_fn( PK )
- Concept\_VariantIsValid\_ck
  CHECK -- Variant.ConceptDate > Varied.ConceptDate
- Concept\_VariantLineageIsValid\_ck
  CHECK -- PK NOT IN dbo.Concept\_VariantLineage\_fn( PK )