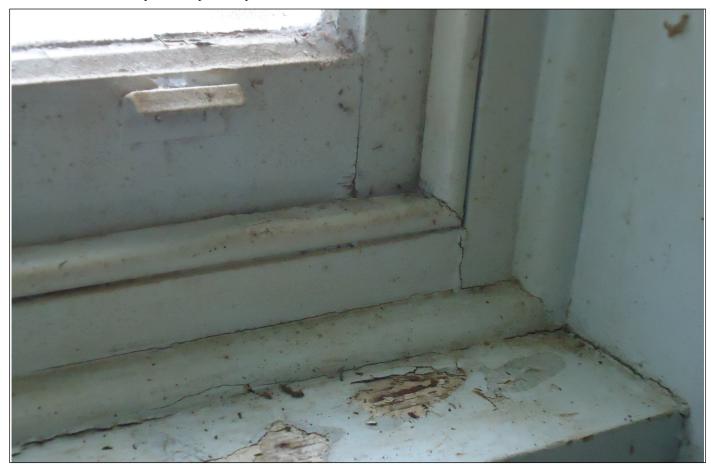

## E-13 Shower

13.1 Shower Window. Does not open. Badly needs repair & paint.

13.2 Shower Window. Badly needs repair and paint.