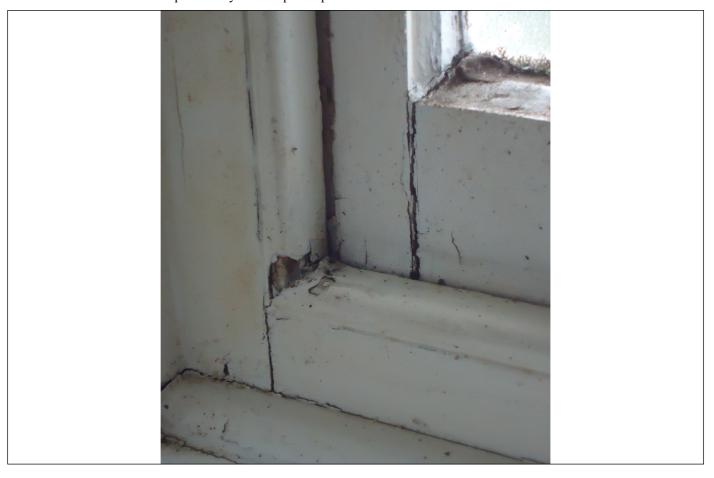

### E-11 Toilet

11.1 Toilet window. 21 Mar 2021.

In addition to the common problem (unuseable; stuck shut), a new problem, after the tree outside was trimmed. The window leaks badly during the rain.

11.2 Toilet window. 21 Mar 2021. Leaking badly, during rain.