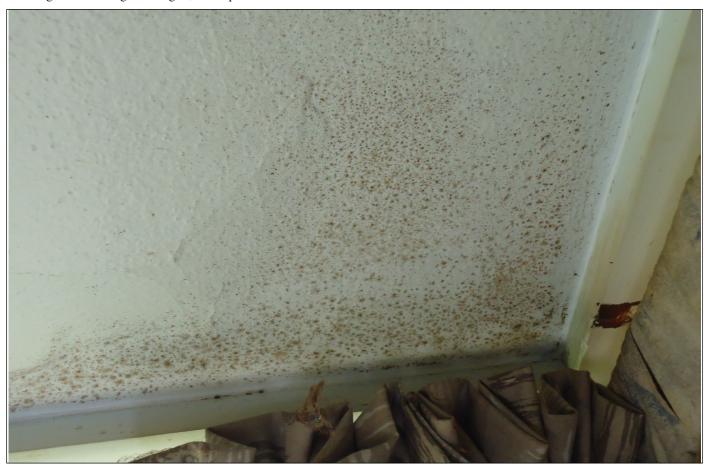

# E-10 Living

10.1 Living room Ceiling. Damaged, needs paint.



#### 10.2 Living room entrance. Badly needs paint.



### E-11 Toilet

11.1 Toilet window. 21 Mar 2021.

In addition to the common problem (unuseable; stuck shut), a new problem, after the tree outside was trimmed. The window leaks badly during the rain.



11.2 Toilet window. 21 Mar 2021. Leaking badly, during rain.



## E-12 Toilet

12.1 21 Mar 2021
Toilet window sill & cistern when raining. Window leaks badly during the rain.



12.2 Shower door. Badly needs repair.



## E-13 Shower

13.1 Shower Window. Does not open. Badly needs repair & paint.



13.2 Shower Window. Badly needs repair and paint.



## E-14 Bedroom 1

14.1 Bedroom 1 window 1. All windows are in a pathetic condition. No flyscreen.



14.2 Bedroom 1 window 2. Does not open. Cord broken.



### E-15 Bedroom 3

15.1 Us