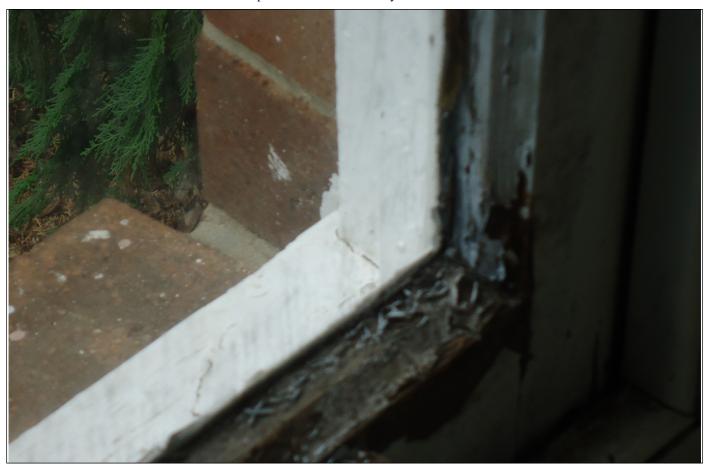

### E-11 Toilet

11.1 Toilet window. 21 Mar 2021.

In addition to the common problem (unuseable; stuck shut), a new problem, after the tree outside was trimmed. The window leaks badly during the rain.

11.2 Toilet window. 21 Mar 2021. Leaking badly, during rain.

## E-12 Toilet

12.1 21 Mar 2021
Toilet window sill & cistern when raining. Window leaks badly during the rain.

12.2 Shower door. Badly needs repair.