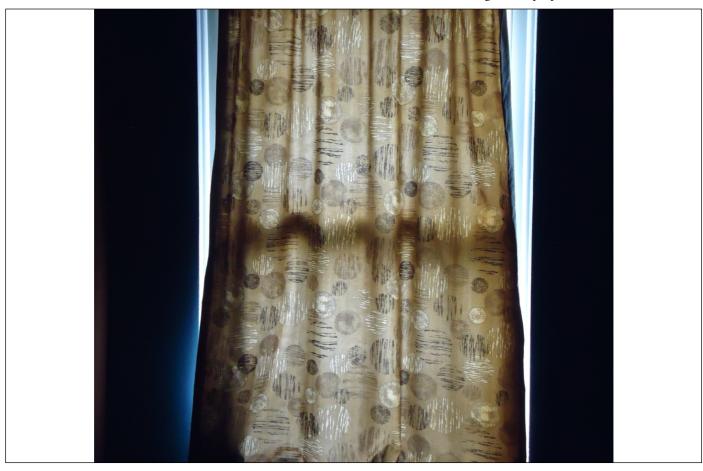

# E-17 Sundry

17.1 Freezer is broken. Kept open to avoid smell.

17.2 Bedroom 1 curtains. Few windows have curtains. All curtains are home made, ill-fitting. Need proper curtains.