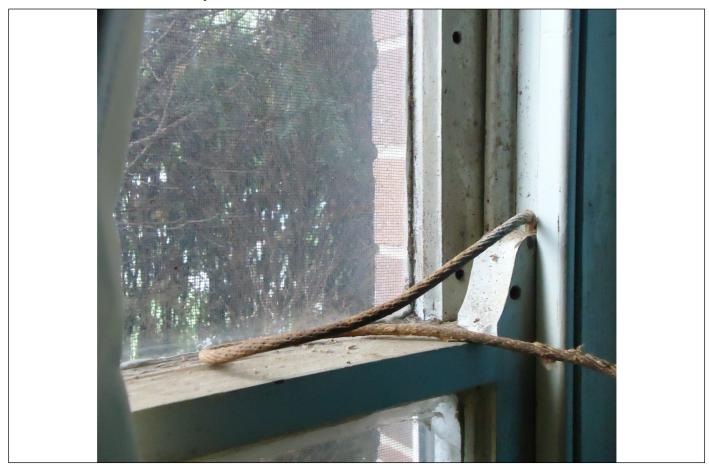

## E-14 Bedroom 1

14.1 Bedroom 1 window 1. All windows are in a pathetic condition. No flyscreen.

14.2 Bedroom 1 window 2. Does not open. Cord broken.