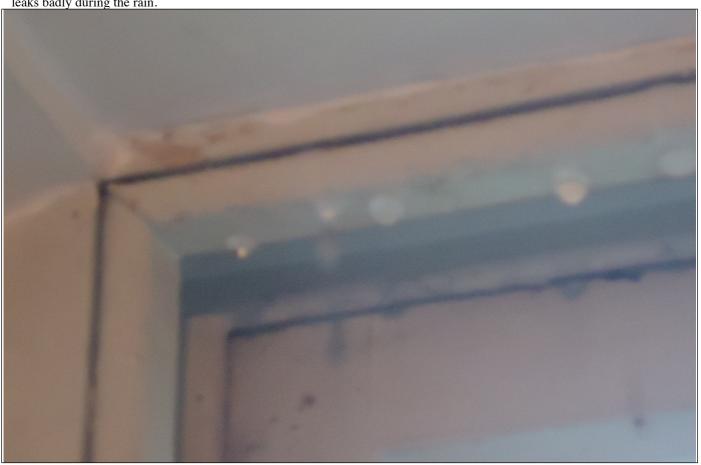

### E-11 Toilet

11.1 Toilet window. 21 Mar 2021.

In addition to the common problem (unuseable; stuck shut), a new problem, after the tree outside was trimmed. The window leaks badly during the rain.

11.2 Toilet window. 21 Mar 2021. Leaking badly, during rain.