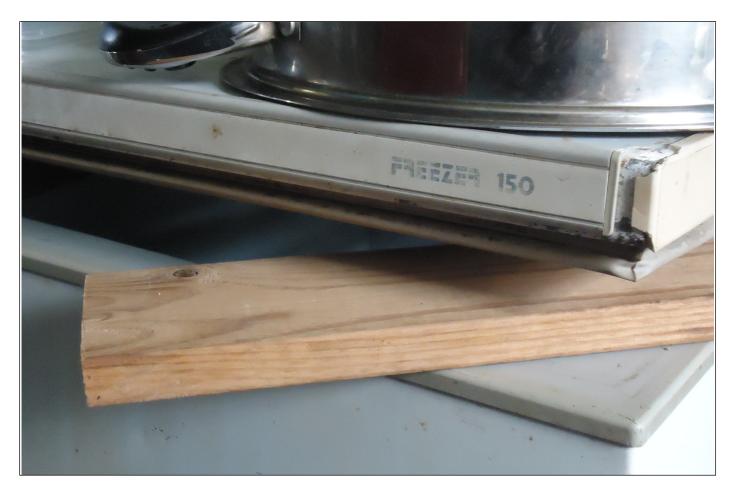

# E-17 Sundry

17.1 Freezer is broken. Kept open to avoid smell.

17.2 Bedroom 1 curtains. Few windows have curtains. All curtains are home made, ill-fitting. Need proper curtains.