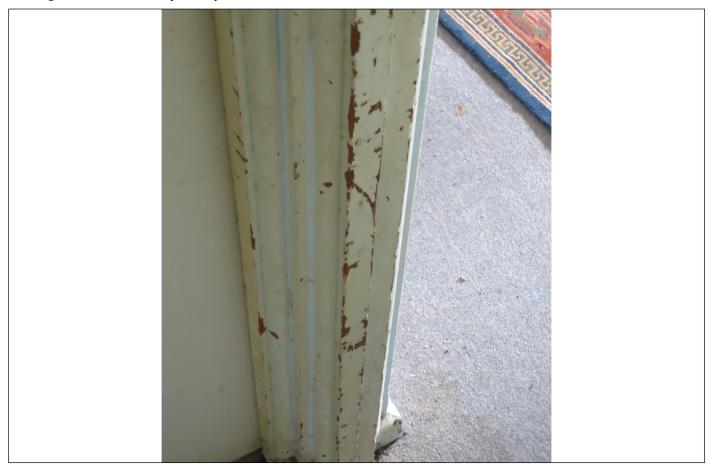

# E-10 Living

10.1 Living room Ceiling. Damaged, needs paint.



#### 10.2 Living room entrance. Badly needs paint.



### E-11 Toilet

11.1 Toilet window. 21 Mar 2021.

In addition to the common problem (unuseable; stuck shut), a new problem, after the tree outside was trimmed. The window leaks badly during the rain.



11.2 Toilet window. 21 Mar 2021. Leaking badly, during rain.



## E-12 Toilet

12.1 21 Mar 2021
Toilet window sill & cistern when raining. Window leaks badly during the rain.



12.2 Shower door. Badly needs repair.



## E-13 Shower

13.1 Shower Window. Does not open. Badly needs repair & paint.



13.2 Shower Window. Badly needs repair and paint.



## E-14 Bedroom 1

14.1 Bedroom 1 window 1. All windows are in a pathetic condition. No flyscreen.



14.2 Bedroom 1 window 2. Does not open. Cord broken.



### E-15 Bedroom 3

15.1 Used for storage of WCH furniture (used; donations) that