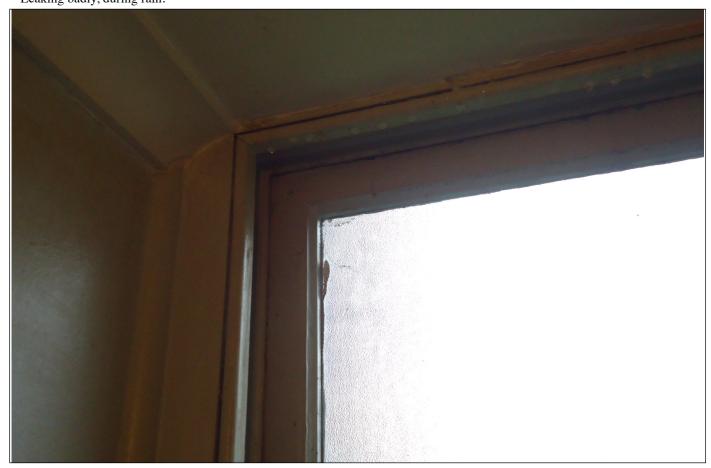

## E-12 Toilet

12.1 21 Mar 2021
Toilet window sill & cistern when raining. Window leaks badly during the rain.

12.2 Shower door. Badly needs repair.